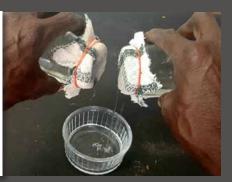

SPREAD A LAYER OF **PETROLEUM** JELLY ON THE CLOTH OF ONE OF THE JARS.

TIP THE JARS OVER. NOTE THAT THE JAR WITH THE PETROLEUM JELLY DOES NOT LET WATER OUT, WHILE THE OTHER JAR DOES.

ADD SOME SAND TO THE TOP OF THE JARS. NOTE HOW SAND CANNOT GET INTO THE JAR WITHOUT **PETROLEUM** JELLY, WHILE IT FALLS INTO THE WATER OF THE OTHER JAR.

#### WHAT HAPPENED HERE?

PETROLEUM JELLY IS A MIXTURE OF MINERAL OIL AND WAXES. THE PETROLEUM JELLY SEALED THE CLOTH TO FORM A PROTECTIVE BARRIER TO KEEP WATER IN AND SAND OUT OF THE JAR.

JUST LIKE THE SEALED CLOTH, HEALTHY SKIN SERVES TO PROTECT YOUR BODY FROM HARM ON THE OUTSIDE AND KEEP MOISTURE IN.