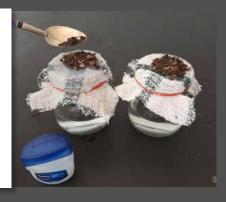

SPREAD A LAYER OF **PETROLEUM** JELLY ON THE CLOTH OF ONE OF THE JARS.

TIP THE JARS OVER. NOTE THAT THE JAR WITH THE PETROLEUM JELLY DOES NOT LET WATER OUT, WHILE THE OTHER JAR DOES.

ADD SOME SAND TO THE TOP OF THE JARS. NOTE HOW SAND CANNOT GET INTO THE JAR WITHOUT **PETROLEUM** JELLY, WHILE IT FALLS INTO THE WATER OF THE OTHER JAR.

#### WHAT HAPPENED HERE?

PETROLEUM JELLY IS A MIXTURE OF MINERAL OIL AND WAXES. THE PETROLEUM JELLY SEALED THE CLOTH TO FORM A PROTECTIVE BARRIER TO KEEP WATER IN AND SAND OUT OF THE JAR.

JUST LIKE THE SEALED CLOTH, HEALTHY SKIN SERVES TO PROTECT YOUR BODY FROM HARM ON THE OUTSIDE AND KEEP MOISTURE IN.