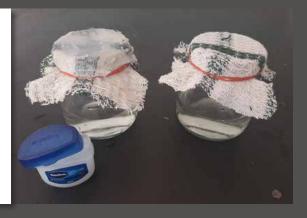

# YOU WILL NEED:

- . TWO JARS
- TWO PIECES OF CLOTH
- ELASTIC BANDS OR ROPE
- · PETROLEUM JELLY
- WATER
- SAND

ADD WATER TO BOTH OF THE JARS

COVER THE JARS WITH A COARSE CLOTH OR MESH. AN OLD TEA **TOWEL** WILL WORK OR YOU CAN USE A TEA STRAINER.

SPREAD A LAYER OF **PETROLEUM** JELLY ON THE CLOTH OF ONE OF THE JARS.

TIP THE JARS OVER. NOTE THAT THE JAR WITH THE PETROLEUM JELLY DOES NOT LET WATER OUT, WHILE THE OTHER JAR DOES.

ADD SOME SAND TO THE TOP OF THE JARS. NOTE HOW SAND CANNOT GET INTO THE JAR WITHOUT **PETROLEUM** JELLY, WHILE IT FALLS INTO THE WATER OF THE OTHER JAR.