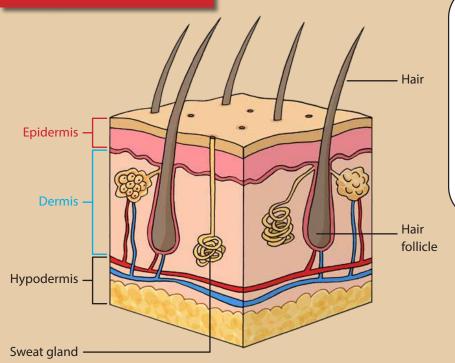

### SKIN MATTERS

YOUR SKIN IS A BUSY PLACE! IT'S THE PROTECTOR BETWEEN YOUR BODY AND THE ENVIRONMENT AROUND YOU AND IT'S ALWAYS WORKING TO KEEP YOUR BODY SAFE.

THE THREE SKIN LAYERS, CALLED THE EPIDERMIS, DERMIS AND HYPODERMIS ARE YOUR FIRST LINE OF DEFENCE AGAINST HARMFUL THINGS AROUND YOU.

HAIR GROWS FROM TINY HOLES IN YOUR SKIN CALLED FOLLICLES AND THE SWEAT GLANDS IN YOUR SKIN HELPS YOU TO STAY COOL.