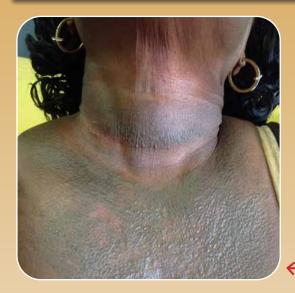

# YOU MIGHT BE HARMING YOUR SKIN WITHOUT EVEN KNOWING!

Some skin-lightening creams contain dangerous chemicals that can cause permanent dark marks, make your skin sensitive, thin, hairy and even cause cancer!

Left: Skin damage caused by skin lightening chemicals

Above: Permanent hair loss caused by tight hairdos

Picking or squeezing pimples or acne can cause permanent scars and marks.

Left: Red bumps typical of ance