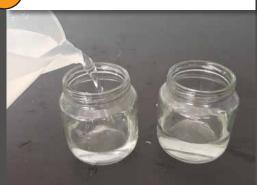

# YOU WILL NEED:

- . TWO JARS
- TWO PIECES OF CLOTH
- ELASTIC BANDS OR ROPE
- · PETROLEUM JELLY
- WATER
- SAND

ADD WATER TO BOTH OF THE JARS

COVER THE JARS WITH A COARSE CLOTH OR MESH. AN OLD TEA **TOWEL** WILL WORK OR YOU CAN USE A TEA STRAINER.

SPREAD A LAYER OF **PETROLEUM** JELLY ON THE CLOTH OF ONE OF THE JARS.

TIP THE JARS OVER. NOTE THAT THE JAR WITH THE PETROLEUM JELLY DOES NOT LET WATER OUT, WHILE THE OTHER JAR DOES.

ADD SOME SAND TO THE TOP OF THE JARS. NOTE HOW SAND CANNOT GET INTO THE JAR WITHOUT **PETROLEUM** JELLY, WHILE IT FALLS INTO THE WATER OF THE OTHER JAR.