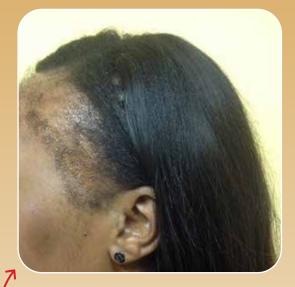

Left: Skin damage caused by skin lightening chemicals

Above: Permanent hair loss caused by tight hairdos

Picking or squeezing pimples or acne can cause permanent scars and marks.

Left: Red bumps typical of ance

Tight hairstyles like braids, weaves or high ponytails can cause permanent hair loss, a condition called traction alopecia.

For the best and safest advice on skin care and haircare, speak to a qualified dermatologist.