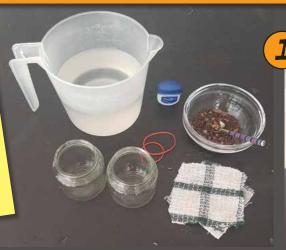

# YOU WILL NEED:

- . TWO JARS
- TWO PIECES OF CLOTH
- ELASTIC BANDS OR ROPE
- · PETROLEUM JELLY
- WATER
- SAND

ADD WATER TO BOTH OF THE JARS

COVER THE JARS WITH A COARSE CLOTH OR MESH. AN OLD TEA **TOWEL** WILL WORK OR YOU CAN USE A TEA STRAINER.