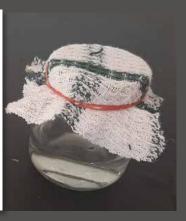

# YOU WILL NEED:

- . TWO JARS
- TWO PIECES OF CLOTH
- ELASTIC BANDS OR ROPE
- · PETROLEUM JELLY
- WATER
- SAND

ADD WATER TO BOTH OF THE JARS

COVER THE JARS WITH A COARSE CLOTH OR MESH. AN OLD TEA **TOWEL** WILL WORK OR YOU CAN USE A TEA STRAINER.

SPREAD A LAYER OF **PETROLEUM** JELLY ON THE CLOTH OF ONE OF THE JARS.

TIP THE JARS OVER. NOTE THAT THE JAR WITH THE PETROLEUM JELLY DOES NOT LET WATER OUT, WHILE THE OTHER JAR DOES.

ADD SOME SAND TO THE TOP OF THE JARS. NOTE HOW SAND CANNOT GET INTO THE JAR WITHOUT **PETROLEUM** JELLY, WHILE IT FALLS INTO THE WATER OF THE OTHER JAR.