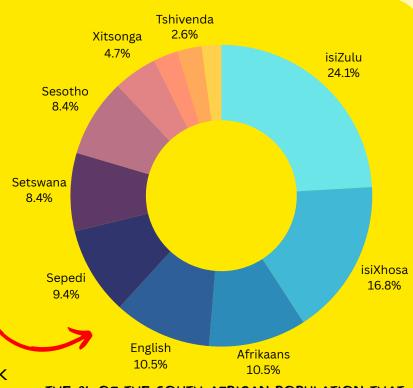

Look at the pie chart on the right. It shows us what percentage (%) of South Africa's population speak which of our 12 languages.

Help us collect the data by working with your club leader to answer the questionnaire together.

**FEBRUARY** 

THE % OF THE SOUTH AFRICAN POPULATION THAT SPEAKS EACH OF RSA'S OFFICIAL LANGUAGES